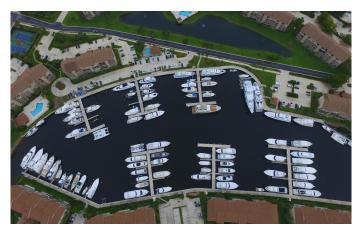

#### BLUFFS MARINA CONDO, Jupiter, FL

Unbelievable Opportunity!2 slips next to each other with 170 ft of seawall and a boat lift. This listing is for C12 and C13 within the bluffs marina. C13 is a 170' seawall slip with an additional boat lift at the end of the slip for your tender!These slips are located in the beautiful Bluffs Marina in Jupiter, FL a safe hurricane hole, and year 'round live-aboard allowed!Very unique opportunity to own a mini marina within a marina!