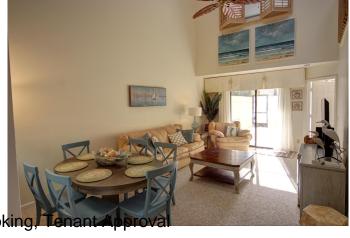

#### \$5,500

2 Bedroom, 3.00 Bathroom, 1,539 sqft Rental

SEA OATS OF JUNO BEACH CONDO, Juno Beach, FL

Enjoy this winter retreat complete with private pool and garage. Downstairs master overlooks pool area. Freshly painted with all brand new furniture and beds. Queen beds in both bedrooms. Large screen TV in living area. Community features tennis courts, community pool and just a short walk to the best beaches in Juno. Walk to local restaurants, shops and fitness clubs. 3 month minimum rental. No pets. Cable/Internet Included.