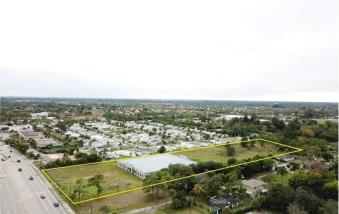

#### MIDLAND COMMONS, Lake Worth, FL

This highly sought after parcel totaling 5.62 acres, with huge commercial, office or high density residential potential. The parcel has 260 feet of frontage along the highly trafficked S Military Trail, with over 37,000 trips per day. The sale includes a partially completed building totaling 26,200 square feet. The current zoning is MUPD and the Parcel ID is 00424436380010000.

## Exterior

Lot Description 5 to 10 Acres