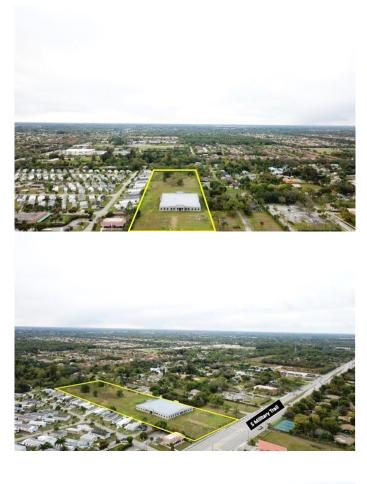

#### MIDLAND COMMONS, Lake Worth, FL

This highly sought after parcel totaling 5.62 acres, with huge commercial, office or high density residential potential. The parcel has 260 feet of frontage along the highly trafficked S Military Trail, with over 37,000 trips per day. The sale includes a partially completed building totaling 26,200 square feet. The current zoning is MUPD and the Parcel ID is 00424436380010000.

## Exterior

Lot Description 5 to 10 Acres