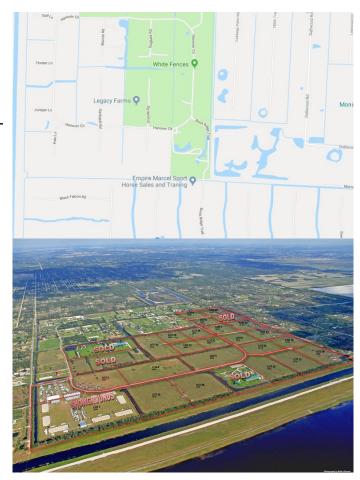

# \$13,635,000

Bedroom, Bathroom, Land on 238 Acres

White Fences Equestrian Estates, Loxahatchee, FL

16 individual parcels, for a total of 237.79+/acres in a gated subdivision in a prime location
in Palm Beach County. The smallest lot being
10 acres in size. The lots cannot be
subdivided and only 1 single-family residence
per parcel. This area is seeing tremendous
growth. A great opportunity for an investor to
sell off the individual parcels or build spec
homes and/or equestrian properties. Each
parcel allows for the ability to build a covered
arena with a custom equestrian estate.
Competitively priced for this hot market! Just
minutes to all of Wellington's equestrian
venues.

# **Community Information**

Address 3625 Hanover Circle

Area 5590

Subdivision White Fences Equestrian Estates

Development White Fences Equestrian Estates

City Loxahatchee
County Palm Beach

State FL

Zip Code 33470