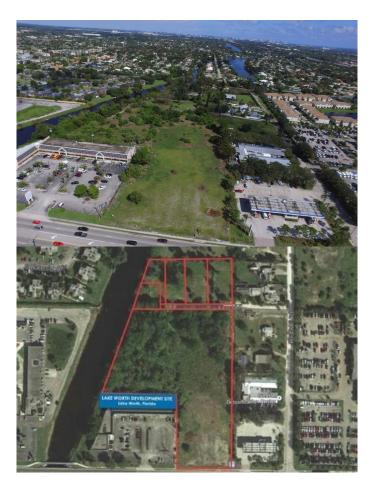

#### \$5,900,000

Bedroom, Bathroom, Land on 0 Acres

City Of Lake Worth, Lake Worth, FL

LOCATION LOCATION of an APPROVED SITE PLAN on a 6.39 acre ( +/- 278,340 sq ft) 200 feet west of Boutwell Road and 10th Ave North intersection!! This is a Major Site Plan approved for the development of 189 apartment homes in within the Mixed Use-West (MU-W) Zoning designation, to be developed in 2 phases. Phase 1: consisting of 1.97 acres, a five story building with 69 dwelling units (includes two live/work units).----Phase 2: Consisting of 4.34 acres, Four buildings, 3 stories each, totaling 120 dwelling units. \* Setback front: 21 ft; Setback side: 23 ft; Setback Rear: 23 feet

#### **Community Information**

Address 10Th Av Area 5660

Subdivision City Of Lake Worth

City Lake Worth
County Palm Beach

State FL

Zip Code 33461

**Amenities** 

Utilities Public Water

### **Additional Information**

Date Listed October 17th, 2018

Days on Market 2041

Zoning MU-W